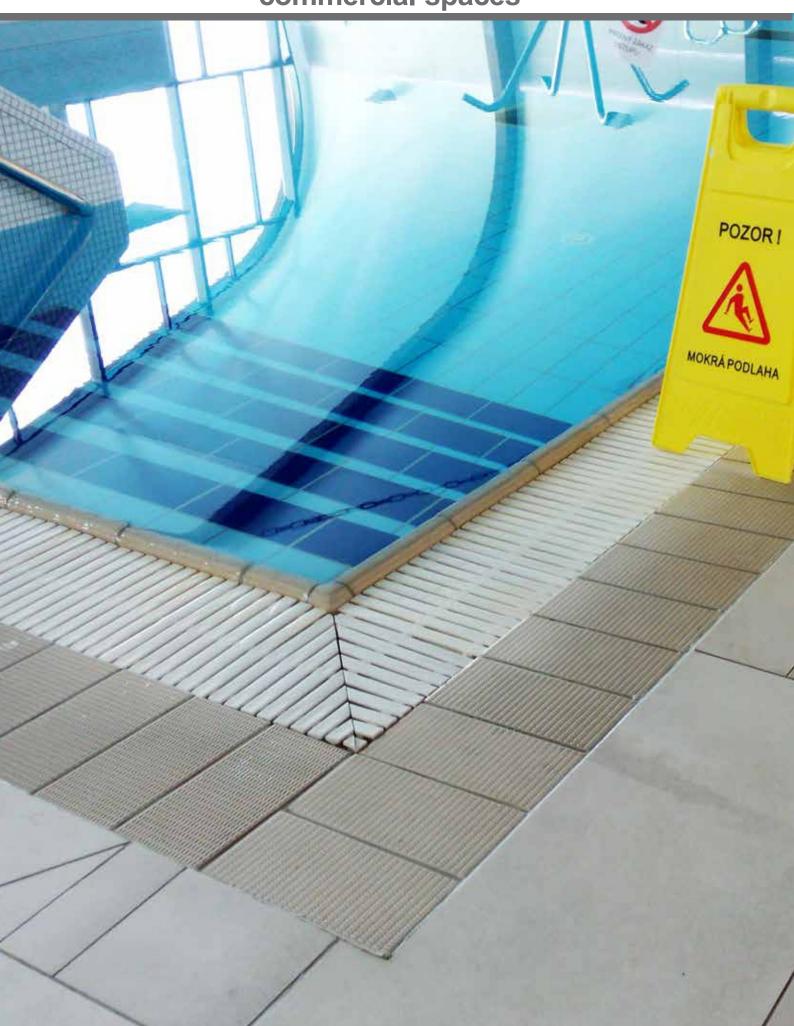

#### 6. ANTI-SLIP, non-slip protection of paving and stone

### **IMPAGUARD 992**

**ANTI-SLIP** 

Base: aqua

EU CERTIFICATION:
DIN 51097
ČSN EN 13451-1 skupina C
ČSN P CEN/TS 16165
ČSN 74 4505 Podlahy
DIN 51130,
ČSN 725191
EN ISO 10545-7

according to the certificate issued Tzus s.p.

IG 992 is an anti-slip protection class R10 and IV. class wear resistence and classification >24° C slippery surfaces such as tiles, granite, eartenware, ceramics, glaze, various colored surfaces, etc. It addresses the risks associated with slipping due to water on the surface. It creates an anti-skid surface layer with excellent long-term efficiency. For aquaparks, swimming pools, saunas, wellness, inclusive passages and covered passages, hotels, bathrooms, toilets, cloakrooms, schools, kitchens, health service, sanitary facilities, food industry, public buildings etc. Of course there are pavements, pedestrian zones, public transport stations, platforms, entrance and operating halls, in warehouses, cafes treasury spaces, rooms sanitary falicities, gypsum, placement machines. Another area of application is in the industry with anti-skid protection against oil and other slippery liquids. Ideal use to surface treatment, both older and new.