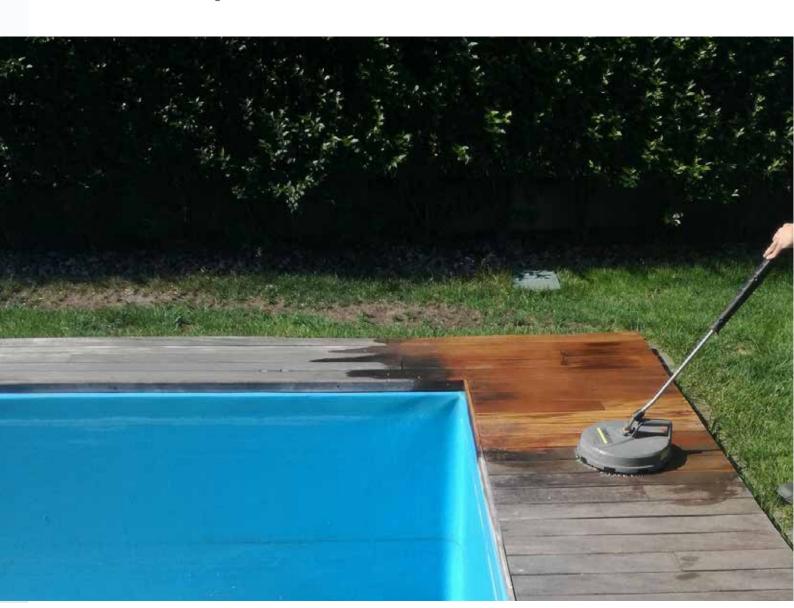

### IG 250 DETERGENT AND CLEANER

Base: aqua

Ultra concentrate

Packaging: 5Kg, 20Kg, 200Kg

IG 250 is developed as non-abrasive, extra thick and fast cleaner of heavily soiled surfaces. Created for a fast and easy cleaning of facade, plaster, concrete, cladding, floors, parking lots and other very hard to clean surfaces.

One act very quickly removes, cleans, renews and refreshes the substrate. Consistency is ideal for use on vertical walls, reduces consumption and increases cleaning efficiency.

SPECIALLY FROM COLORED FASADES AND REDS, CEMENTS, CONCRETE AND CEMENTS, ASPHALT

SPECIAL CLEANING FROM BUILDING OF BUILDINGS, IDEAL WAREHOUSES FOR CLEANING AND DECOMMISSIONING OF PUMPS, INDUSTRIAL AREAS, PRODUCTION AREAS AND STORES HIGHLY POLLUTED FLOORS