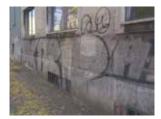

#### 1. Antigraffity system - removers

### IG 111 GRAFFITISOLV

Base: solvent

IMPAGUARD POVRCHOVÁ NANO OCHRANA

Package:5L, 30L, 200L

IG 111 is created to fasten the cleaning procedure of graffiti, tags. Its removes paints, façades, stones, car body, wood and plastic surfaces.