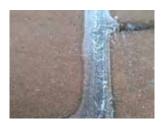

### **IG 124 GEL**

Removal of epoxy coatings

Base: solvent

Packaging: 5L, 30L, 200L

IG 124 is specially made for quick cleaning and removal of coating residues and epoxy stains and and polymer jointing materials, which are applied to the materials such as glaze tiles, frames, colors, stones and on some plastic surfaces.

In case of improper ceaning of the jointing epoxy and polymer materials, grey and black spots on coating are formed on the surface of the glaze and can't be removed. IG 124 these very quickly dissolving and removes without damage to the substrate. If desired, it can be emulsified with water.

lective cleaning: removes the coating without damaging the substrate on which is applied. If the coating and for example the coat of the same character (structure) and compositon, selective removal isn't possible.