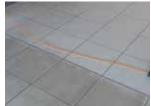

#### 6. ANTI-SLIP, non-slip protection of paving and stone

### **IMPAGUARD 992**

**ANTI-SLIP** 

Base: aqua

EU CERTIFICATION:
DIN 51097
ČSN EN 13451-1 skupina C
ČSN P CEN/TS 16165
ČSN 74 4505 Podlahy
DIN 51130,
ČSN 725191
EN ISO 10545-7

according to the certificate issued Tzus s.p.

IG 992 is an anti-slip protection class R10 and IV. class wear resistence and classification >24° C slippery surfaces such as tiles, granite, eartenware, ceramics, glaze, various colored surfaces, etc. It addresses the risks associated with slipping due to water on the surface. It creates an anti-skid surface layer with excellent long-term efficiency. For aquaparks, swimming pools, saunas, wellness, inclusive passages and covered passages, hotels, bathrooms, toilets, cloakrooms, schools, kitchens, health service, sanitary facilities, food industry, public buildings etc. Of course there are pavements, pedestrian zones, public transport stations, platforms, entrance and operating halls, in warehouses, cafes treasury spaces, rooms sanitary falicities, gypsum, placement machines. Another area of application is in the industry with anti-skid protection against oil and other slippery liquids. Ideal use to surface treatment, both older and new.