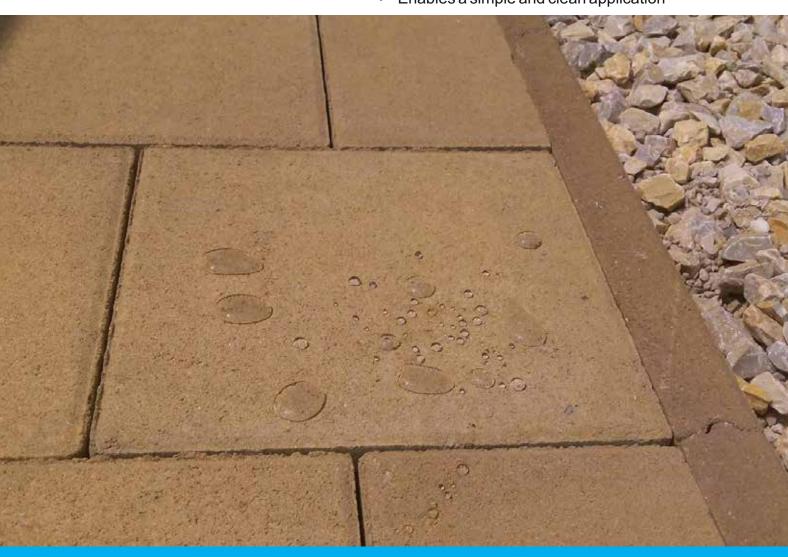

### **IMPAGUARD 220**

**HYDROFOBIC 3D NANO**POLYMER

Base: aqua

IG 220 je longlasting synthetic penetration protection with EXTRA high resistance to water and dirt on surfaces.

Potects against atmospheric influences and solar radiation. Very high resistance to aging, protects against cracks caused by capillary water and frost. It has a great effect on the walls. Prevents spread of moss, algae and mold.

IG 220 provides effective high-performance protection on both horizontal and vertical surfaces. Their subsequent maintenance is significantly cheaper and easier. It creates an invisible film that does not change or almost change the original look of the surface and mainly allows the substrate to breathe unlike other hydro and nano protections.

### IMPAGUARD 222

HYDROFOBIC POLYMER

Base: aqua

Ultra concentrate

Packaging: 5L, 20L

IMPAGUARD POVRCHOVÁ NANO OCHRANA

IG 222 is a transparent long-lasting polymeric protection with EXTRA high resistance against water and dirt on the surfaces. Protects against atmospheric influences and solar radiation. Very high resistance to aging protects against cracks caused capillary water and frost. It has a great effect on the walls.

G 222 provides effective high-performance protection for both horizontal and vertical surfaces. Their subsequent maintenance is significantly cheaper and easier. Creates an invisible film that enhances the original appearance of the surface and facilitates cleaning, has a self-cleaning feature.