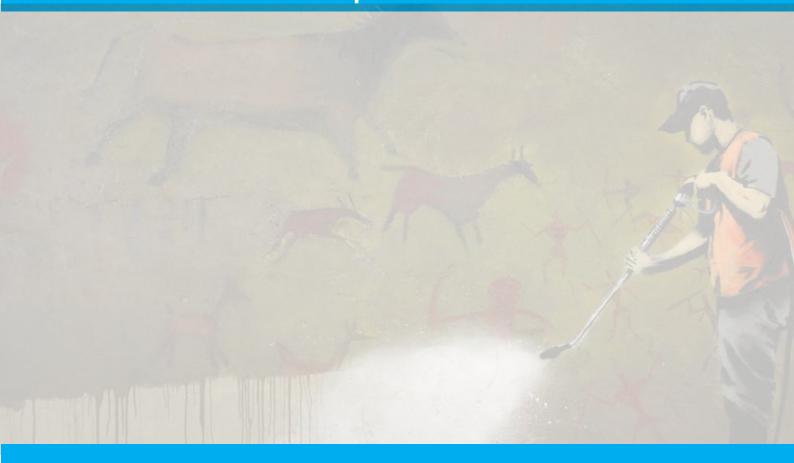

#### 1. Antigraffity system - removers

### IG 111 GRAFFITISOLV

Base: solvent

IMPAGUARD POVRCHOVÁ NANO OCHRANA

Package:5L, 30L, 200L

IG 111 is created to fasten the cleaning procedure of graffiti, tags. Its removes paints, façades, stones, car body, wood and plastic surfaces.

## IG 112 ANTIGRAFFITI EXTRA

Base: solvent

IMPAGUARD POVRCHOVÁ NANO OCHRANA

Package:5L, 30L, 200L

IG 112 is created for an extra heavy cleaning procedure of tags, graffiti, old paints and varnishes. It is ideal to be applied on materials such as paints, facade stones, body cars, wood and plastic.

### IG 113 ANTIGRAFFITY GEL

Base: solvent

IMPAGUARD POVRCHOVÁ NANO OCHRANA

Package:5L, 30L, 200L

IG 113 is created for an extra heavy cleaning **GEL** procedure of tags, graffiti, old paints and varnishes. It is ideal to be applied on materials such as paints, facade stones, body cars, wood and plastic surfaces.

### IG 123 GRAFITTY REMOVER

Base: solvent

IMPAGUARD POVRCHOVÁ NANO OCHRANA

Packaging: 5L, 20L, 200L

**IG 123** is specially made for removing and cleaning tags or graffiti from antigraffiti surfaces treated with IMPAGUARD 130 and 140 or applied to sensitive materials such as paint, bodywork, wood, road signs and some plastic surfaces.