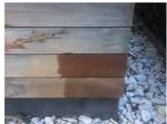

### 4. Cleaners, wood decoder and glaze remover for WOOD

### **IMPAGUARD 603**

FREQUENCY WOOD CLEANER

Base: aqua

Concentrate

Packaging: 5Kg, 20Kg, 200Kg

IG 603 is an active deep-cleansing substance with fiber protection manufactured by new techology. In one operation you will clean the dirt, remove greasy stains, return the surface with its original elasticity and softness, you will revive the colors. Ideal for cleaning oiled, varnished, soap treated or waxed wooden surfaces. Ideal for wooden floors, floating floors, doors and interior furniture incuding MDF, vinyl and laminate surfaces.

### **IMPAGUARD 604**

**GEL WOOD DECODER** 

Base: aqua

Concentrate

Packaging: 5Kg, 20Kg, 200Kg

IG 604 is slecially made GEL for WITHOUT DILUENT wood decoder and lightening of surface oxidation and darkening of wood after various modifications, e.g. removal colors, paints and mordants, protections, waxes, glaze, old coatings and paints.

We recommend using it after product application IMPAGUARD 612 and 614, as a finish after using any of the remover, because it always improves the surface. The product is not flammable, it can function any time.

### **IMPAGUARD 612**

**WOOD SOLVENT STRIPPER** 

Base: solvent

Packaging: 5L, 30L, 200L

G 612 is slecially made for removal of penetration oils, diluent colors, protections, waxes, old coatings and paints, which are applied on wood. It is ideal for highly efficient and economical removal of a wide range of coatings, but also to two-component systems, warmth

curable system and even on cellulose derivative systems, acrylic resins, vinyl, aminoplasts, polyesters, single and two component epoxy resins, one and two component polyurethanes used in the wood industry, where ti significantly improves economic (low loss by evaporation) and working (very easy and fast application) conditions.

### **IMPAGUARD 614**

**WOOD AQUA STRIPPER** 

Base: aqua

Concentrate

Packaging: 25Kg

IG 614 is slecially made for WITHOUT DILUENT removal of surface treatments namely colors, protections, waxes, glaze, old coatings and paints. **Doesn't react with oak.** 

Removes a wide range of ciatings even in thick layers, final wax-based coatings or Bondex – xyladecor, xylophene, but also to two-component systems, acrylic resins, polyesters, UV systems, one and two-component epoxies and polyurethanes used in the wood industry.