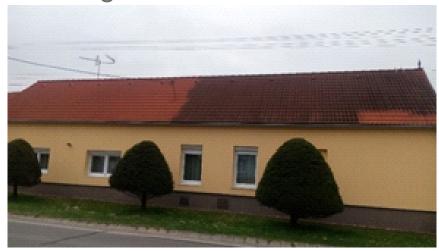

Ideal for roofs (tiling, slate, concrete), terrace (paving, stone, concrete, terracotta), facade (cihla, brick, paint, marble), and other different substratums (garden paving, outside statuary, balcony, tennis court). Present building surfaces (mineral, silicate, silicon) are very expensive, their servicing is almost as expensive as their self fabrication.