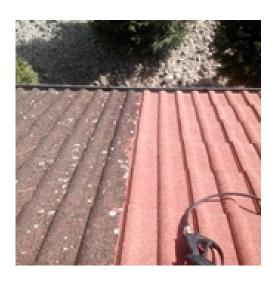

Ideal for roofs (tiling, slate, concrete), terrace (paving, stone, concrete, terracotta), facade (cihla, brick, paint, marble), and other different substratums (garden paving, outside statuary, balcony, tennis court). Present building surfaces (mineral, silicate, silicon) are very expensive, their servicing is almost as expensive as their self fabrication.