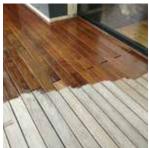

### **IMPAGUARD 604**

**GEL WOOD DECODER** 

Base: aqua

Concentrate

Packaging: 5Kg, 20Kg, 200Kg

IG 604 is slecially made GEL for WITHOUT DILUENT wood decoder and lightening of surface oxidation and darkening of wood after various modifications, e.g. removal colors, paints and mordants, protections, waxes, glaze, old coatings and paints.

We recommend using it after product application IMPAGUARD 612 and 614, as a finish after using any of the remover, because it always improves the surface. The product is not flammable, it can function any time.

### **IMPAGUARD 614**

**WOOD AQUA STRIPPER** 

Base: aqua

Concentrate

Packaging: 25Kg

IG 614 is slecially made for WITHOUT DILUENT removal of surface treatments namely colors, protections, waxes, glaze, old coatings and paints. **Doesn't react with oak.** 

Removes a wide range of ciatings even in thick layers, final wax-based coatings or Bondex – xyladecor, xylophene, but also to two-component systems, acrylic resins, polyesters, UV systems, one and two-component epoxies and polyurethanes used in the wood industry.