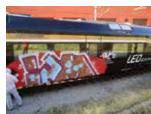

#### 1. Antigraffity system - removers

### IG 111 GRAFFITISOLV

Base: solvent

IMPAGUARD POVRCHOVÁ NANO OCHRANA

Package:5L, 30L, 200L

IG 111 is created to fasten the cleaning procedure of graffiti, tags. Its removes paints, façades, stones, car body, wood and plastic surfaces.