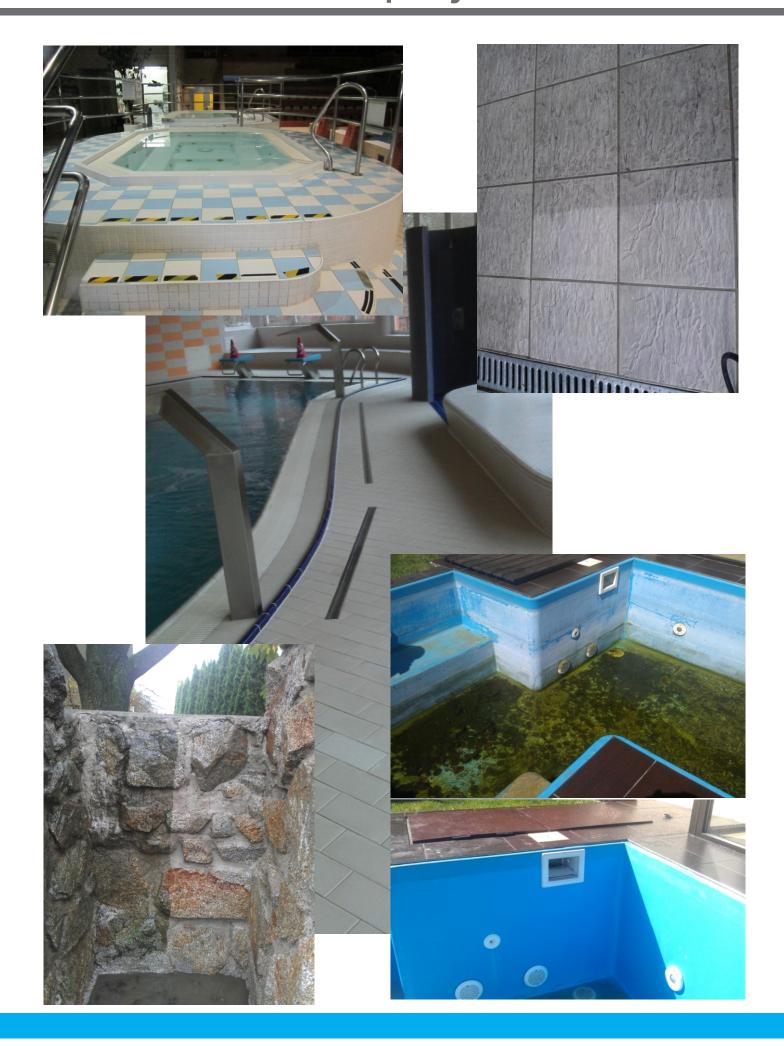

### Realized projects

#### X-bionic

Cleaning of anti-skid paving and sediment on the water tower. Supply of cleaning and impregnation chemistry IMPAGUARD.

www.xbionicsphere.com/plavanie

#### Salamandra resort

Depth cleaning anti-slip paving using IG 250 and IG 390 with recovery anti-slip properties and application anti-slip IG 992.

www.salamandra.sk/hotel

### Cityarena Trnava

In-depth cleaning of granite pavement and impregnation IG 336

www.mall.cityarena.tt

### Presidential palace

In-depth cleaning of the paving.

Fun rádio

cleaning the facade

euroima

cleaning the facade

golem club relaxx

cleaning the swimming pools

cleaning of the roof

Aquapark

cleaning of social facilities

Rezidence Orlík

cleaning and non-slip

#### alfun

Kamenictví

cleaning the facade

hydrofobic protection

Eurovea Galleria Shopping Center Impregnation of granite tile

hotel Loft - BAR

Impregnation of antislip