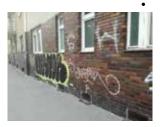

#### 1. Antigraffity system - removers

### IG 111 GRAFFITISOLV

Base: solvent

IMPAGUARD POVRCHOVÁ NANO OCHRANA

Package:5L, 30L, 200L

IG 111 is created to fasten the cleaning procedure of graffiti, tags. Its removes paints, façades, stones, car body, wood and plastic surfaces.