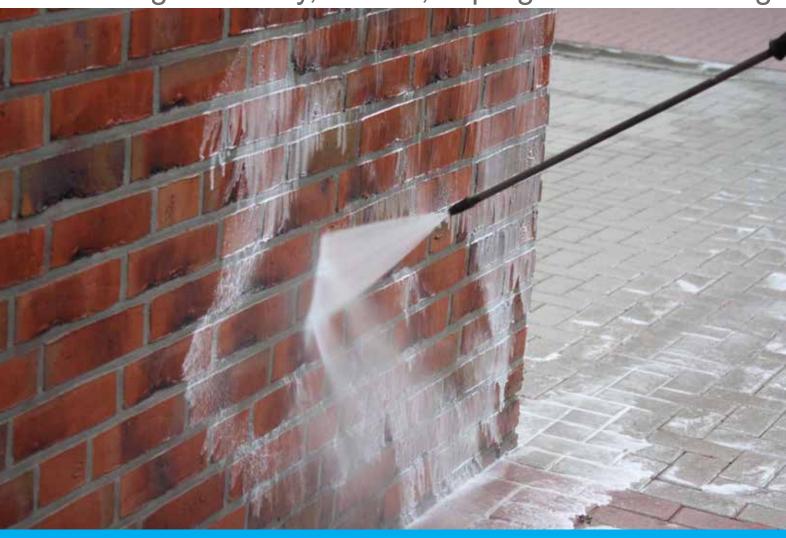

### 2. Building chemistry, facade, impregnation a cleaning.

#### Special facade cleaners

(BIO dirt, smog, algae, pollution, etc.)