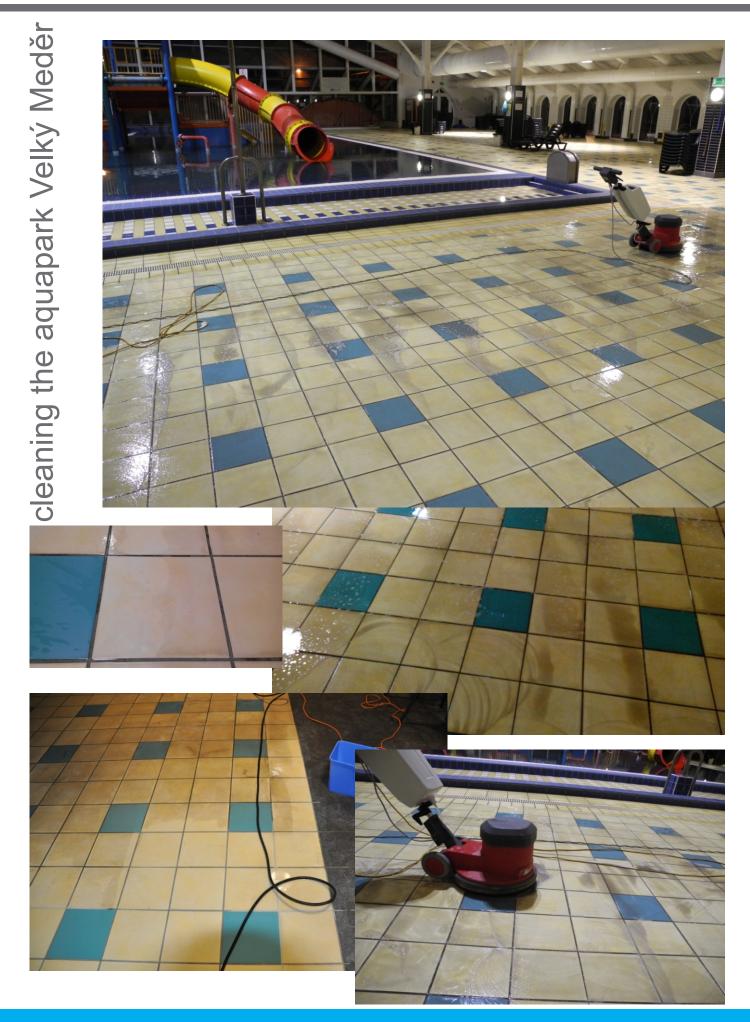

### Realized projects

#### X-bionic

Cleaning of anti-skid paving and sediment on the water tower. Supply of cleaning and impregnation chemistry IMPAGUARD.

www.xbionicsphere.com/plavanie

#### Salamandra resort

Depth cleaning anti-slip paving using IG 250 and IG 390 with recovery anti-slip properties and application anti-slip IG 992.

www.salamandra.sk/hotel

### Cityarena Trnava

In-depth cleaning of granite pavement and impregnation IG 336

www.mall.cityarena.tt

### Presidential palace

In-depth cleaning of the paving.

Fun rádio

cleaning the facade

euroima

cleaning the facade

golem club relaxx

cleaning the swimming pools

cleaning of the roof

Aquapark

cleaning of social facilities

Rezidence Orlík

cleaning and non-slip

#### alfun

Kamenictví

cleaning the facade

hydrofobic protection

Eurovea Galleria Shopping Center Impregnation of granite tile

hotel Loft - BAR

Impregnation of antislip