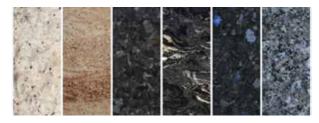

Ideal for matt, satin and shiny mineral substrates, facade paints. R.P.E., coarse plaster with plastic pattern and waterproofing coatings. PVC surfaces, traffic signs panels, public transport stops. On siliceous rocks (sandstone, granite), limestone, bricks, mineral plasters, concrete, wood and mineral paints

# IG 140 PERMANENT GRAFITTY PROTECTION

Base: solvent

IMPAGUARD POVRCHOVÁ NANO OCHRANA

Packaging: set 5L

IG 140 immediate transparent solvent-based protection against graffiti and tags on porouz and solid materials, where has an excellent adhesion. **Special for silicone and silicate stone paint**, acrylic a alkyd stone paint. Ideal for concrete, facings, bricks, flinty rock (sandstone, granite), calcite, mineral plaster and paints, metal a wood. In mate fulfilment is film clear ,in shining fulfilment (IG 145) is film transparent. Prevents agaist of dust and dung.