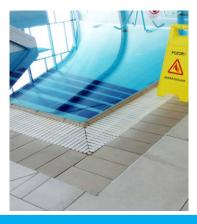

#### 6. ANTI-SLIP, non-slip protection of paving and stone

### **IMPAGUARD 992**

**ANTI-SLIP** 

Base: aqua

EU CERTIFICATION:
DIN 51097
ČSN EN 13451-1 skupina C
ČSN P CEN/TS 16165
ČSN 74 4505 Podlahy
DIN 51130,
ČSN 725191
EN ISO 10545-7

according to the certificate issued Tzus s.p.

IG 992 is an anti-slip protection class R10 and IV. class wear resistence and classification >24° C slippery surfaces such as tiles, granite, eartenware, ceramics, glaze, various colored surfaces, etc. It addresses the risks associated with slipping due to water on the surface. It creates an anti-skid surface layer with excellent long-term efficiency. For aquaparks, swimming pools, saunas, wellness, inclusive passages and covered passages, hotels, bathrooms, toilets, cloakrooms, schools, kitchens, health service, sanitary facilities, food industry, public buildings etc. Of course there are pavements, pedestrian zones, public transport stations, platforms, entrance and operating halls, in warehouses, cafes treasury spaces, rooms sanitary falicities, gypsum, placement machines. Another area of application is in the industry with anti-skid protection against oil and other slippery liquids. Ideal use to surface treatment, both older and new.