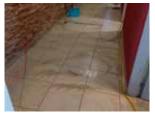

#### 6. ANTI-SLIP, non-slip protection of paving and stone

### **IMPAGUARD 992**

**ANTI-SLIP** 

Base: aqua

EU CERTIFICATION:
DIN 51097
ČSN EN 13451-1 skupina C
ČSN P CEN/TS 16165
ČSN 74 4505 Podlahy
DIN 51130,
ČSN 725191
EN ISO 10545-7

according to the certificate issued Tzus s.p.

IG 992 is an anti-slip protection class R10 and IV. class wear resistence and classification >24° C slippery surfaces such as tiles, granite, eartenware, ceramics, glaze, various colored surfaces, etc. It addresses the risks associated with slipping due to water on the surface. It creates an anti-skid surface layer with excellent long-term efficiency. For aquaparks, swimming pools, saunas, wellness, inclusive passages and covered passages, hotels, bathrooms, toilets, cloakrooms, schools, kitchens, health service, sanitary facilities, food industry, public buildings etc. Of course there are pavements, pedestrian zones, public transport stations, platforms, entrance and operating halls, in warehouses, cafes treasury spaces, rooms sanitary falicities, gypsum, placement machines. Another area of application is in the industry with anti-skid protection against oil and other slippery liquids. Ideal use to surface treatment, both older and new.