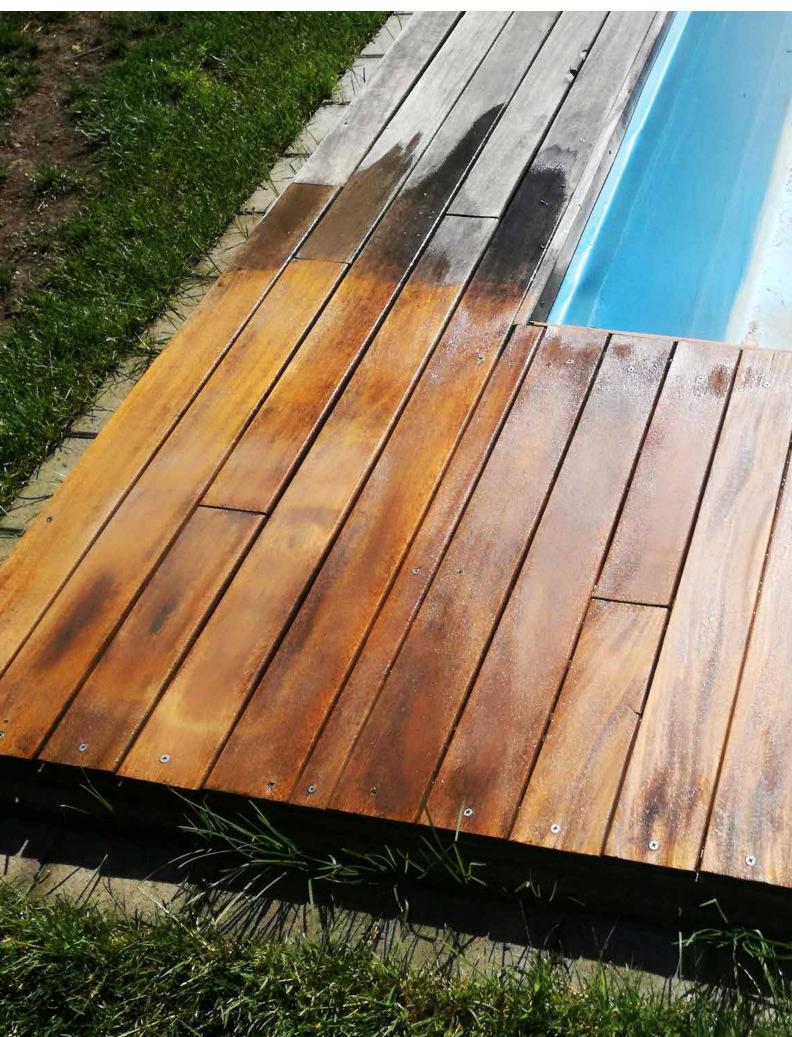

### 4. Cleaners, wood decoder and glaze remover for WOOD

### **IMPAGUARD 603**

FREQUENCY WOOD CLEANER

Base: aqua

Concentrate

Packaging: 5Kg, 20Kg, 200Kg

IG 603 is an active deep-cleansing substance with fiber protection manufactured by new techology. In one operation you will clean the dirt, remove greasy stains, return the surface with its original elasticity and softness, you will revive the colors. Ideal for cleaning oiled, varnished, soap treated or waxed wooden surfaces. Ideal for wooden floors, floating floors, doors and interior furniture incuding MDF, vinyl and laminate surfaces.

### **IMPAGUARD 604**

**GEL WOOD DECODER** 

Base: aqua

Concentrate

Packaging: 5Kg, 20Kg, 200Kg

IG 604 is slecially made GEL for WITHOUT DILUENT wood decoder and lightening of surface oxidation and darkening of wood after various modifications, e.g. removal colors, paints and mordants, protections, waxes, glaze, old coatings and paints.

We recommend using it after product application IMPAGUARD 612 and 614, as a finish after using any of the remover, because it always improves the surface. The product is not flammable, it can function any time.

### **IMPAGUARD 612**

**WOOD SOLVENT STRIPPER** 

Base: solvent

Packaging: 5L, 30L, 200L

G 612 is slecially made for removal of penetration oils, diluent colors, protections, waxes, old coatings and paints, which are applied on wood. It is ideal for highly efficient and economical removal of a wide range of coatings, but also to two-component systems, warmth

curable system and even on cellulose derivative systems, acrylic resins, vinyl, aminoplasts, polyesters, single and two component epoxy resins, one and two component polyurethanes used in the wood industry, where ti significantly improves economic (low loss by evaporation) and working (very easy and fast application) conditions.

### **IMPAGUARD 614**

**WOOD AQUA STRIPPER** 

Base: aqua

Concentrate

Packaging: 25Kg

IG 614 is slecially made for WITHOUT DILUENT removal of surface treatments namely colors, protections, waxes, glaze, old coatings and paints. **Doesn't react with oak.** 

Removes a wide range of ciatings even in thick layers, final wax-based coatings or Bondex – xyladecor, xylophene, but also to two-component systems, acrylic resins, polyesters, UV systems, one and two-component epoxies and polyurethanes used in the wood industry.